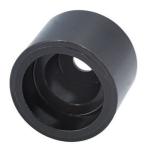

## Front Crankshaft Seal Installer

Specialist tool for installing the front crankshaft seal, which comes with protective sleeve which is pushed out during installation. Suitable for Citroën, Ford DV4 / DV6 and Peugeot 1.4 and 1.6L engines. Also suitable for DV5 / EcoBlue 1.5L diesel engines.