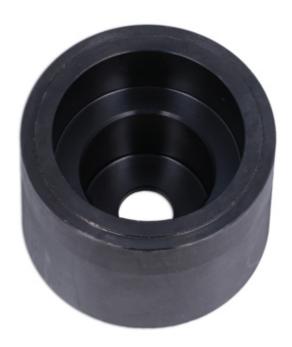

## Front Crankshaft Seal Installer

Specialist tool for installing the front crankshaft seal, which comes with protective sleeve which is pushed out during installation. Suitable for Citroën, Ford DV4 / DV6 and Peugeot 1.4 and 1.6L engines. Also suitable for DV5 / EcoBlue 1.5L diesel engines.