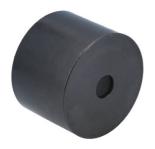

## Front Crankshaft Seal Installer

Specialist tool for installing the front crankshaft seal, which comes with protective sleeve which is pushed out during installation. Suitable for Citroën, Ford DV4 / DV6 and Peugeot 1.4 and 1.6L engines. Also suitable for DV5 / EcoBlue 1.5L diesel engines.